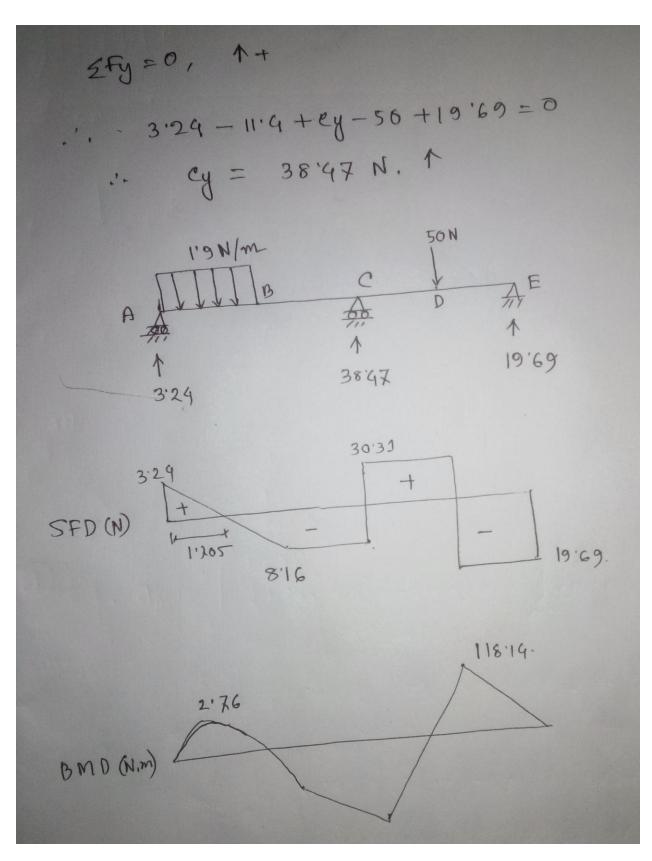

3626 + 3626 + 3626 + 3626 + 3626 + 3626 + 3626 + 3626 + 3626 + 3626 + 3626 + 3626 + 3626 + 3626 + 3626 + 3626 + 3626 + 3626 + 3626 + 3626 + 3626 + 3626 + 3626 + 3626 + 3626 + 3626 + 3626 + 3626 + 3626 + 3626 + 3626 + 3626 + 3626 + 3626 + 3626 + 3626 + 3626 + 3626 + 3626 + 3626 + 3626 + 3626 + 3626 + 3626 + 3626 + 3626 + 3626 + 3626 + 3626 + 3626 + 3626 + 3626 + 3626 + 3626 + 3626 + 3626 + 3626 + 3626 + 3626 + 3626 + 3626 + 3626 + 3626 + 3626 + 3626 + 3626 + 3626 + 3626 + 3626 + 3626 + 3626 + 3626 + 3626 + 3626 + 3626 + 3626 + 3626 + 3626 + 3626 + 3626 + 3626 + 3626 + 3626 + 3626 + 3626 + 3626 + 3626 + 3626 + 3626 + 3626 + 3626 + 3626 + 3626 + 3626 + 3626 + 3626 + 3626 + 3626 + 3626 + 3626 + 3626 + 3626 + 3626 + 3626 + 3626 + 3626 + 3626 + 3626 + 3626 + 3626 + 3626 + 3626 + 3626 + 3626$$



**Credit: Wakil Ahmed**